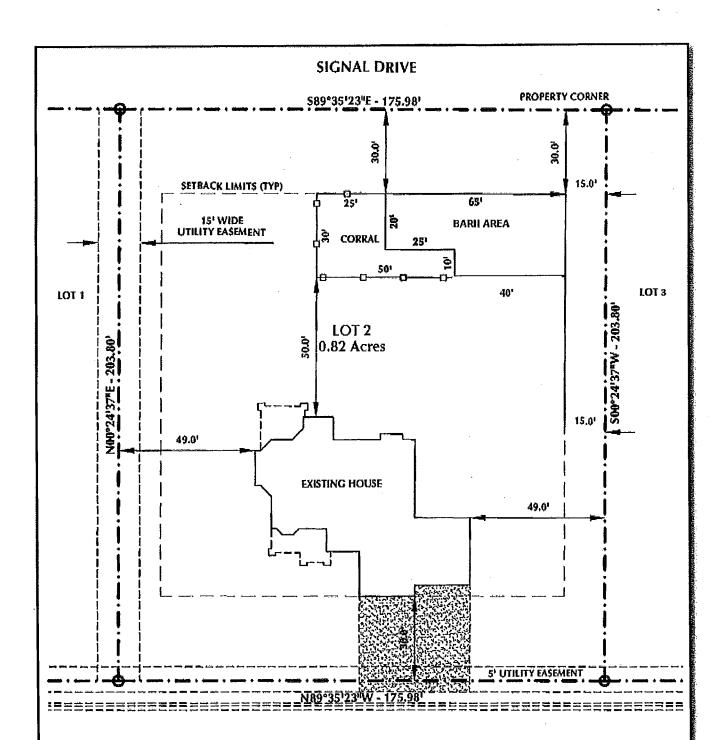

# **PUBLIC HEARING**

p. 16

1. Public hearing on an application submitted by Daniel Pedri to consider amending Chapter 13 (Zoning) of the Ordinances of the City of Rock Springs in the R-E Zone District to reduce the minimum separation distance between a residence and animals from 100 ft to 50 ft (Ordinance 2018-04)

An application submitted by Daniel Pedri to consider amending Chapter 13 (ZONING) of the Ordinances of the City of Rock Springs in the R-E Zone District to reduce the minimum separation distance between a residence and animals from 100 ft to 50 ft

The following section is proposed for amendment:

Section 13-801 D.(1)(g) Residential Zoning Districts, Horses in an R-E District, Separation

You may view a copy of the proposed amendments at the Rock Springs Planning Department Office, 212 'D' Street, Rock Springs, Wyoming or on the City's website at: <a href="www.rswy.net">www.rswy.net</a>.